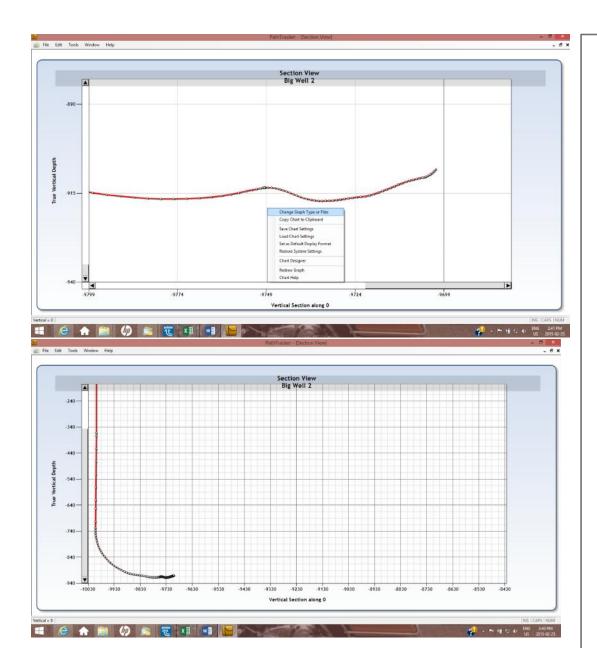

## PathTracker

I have been using this software since the mid 1990's & have purchased every version along the way. This latest version has the best graphing package yet!

I like that the graphs are completely customizable, scalable & easy to create. You can zoom in on one small section of your well or look at it as a whole. Re-draw feature allows user to keep graphs open in the background and redraw any time..