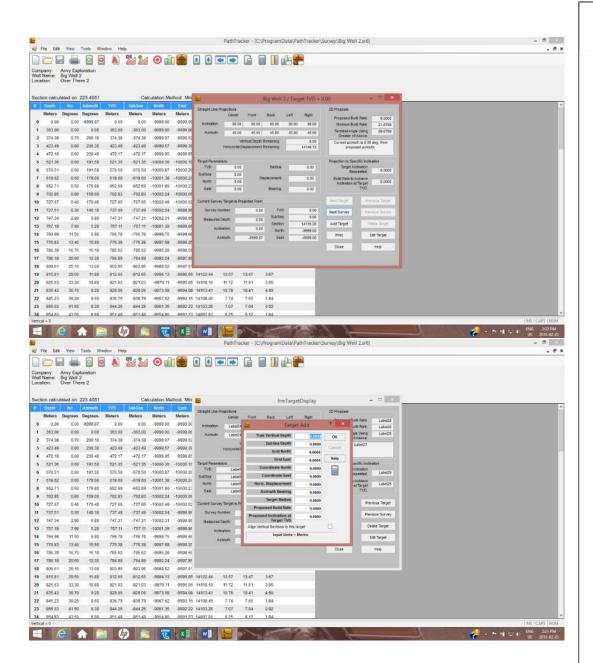

Personally I like the target window that allows for multiple targets and projection from any survey station. Extrapolating ahead to targets with multiple data points allows the user to plan to targets, edit as targets change without continually deleting & re-entering